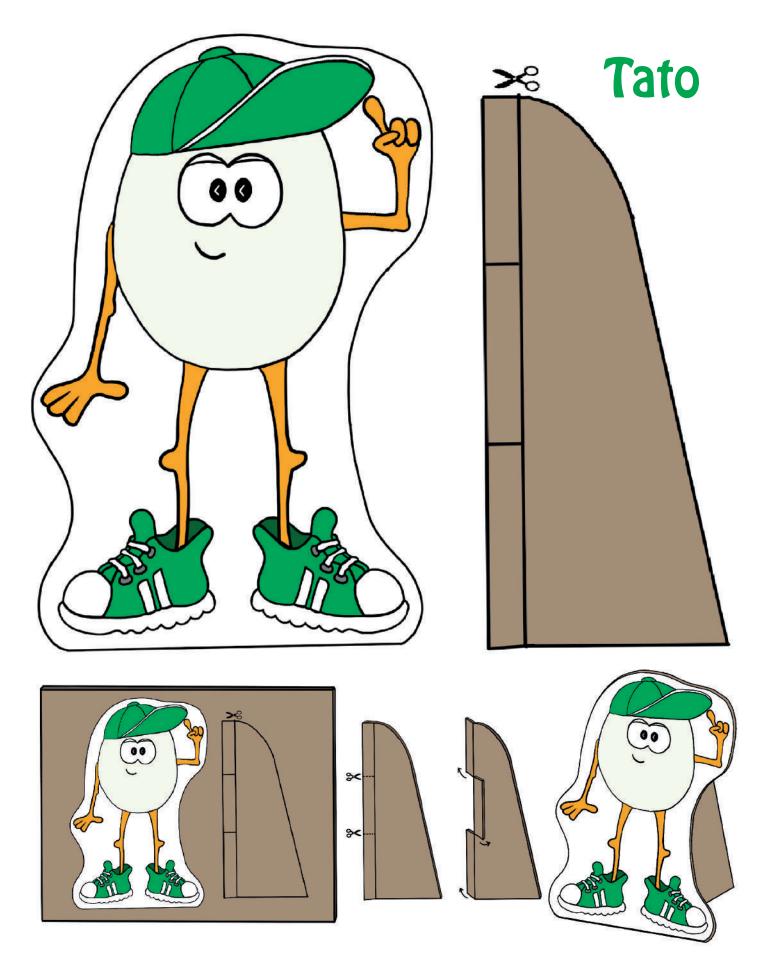

- 1. Glue the figure.
- 2. Cut, fold and Trace and cut out. glue on the back.
- 3. Play!

- Glue the figure.
  Cut, fold and Trace and cut out. glue on the back.
- 3. Play!

- Glue the figure.
  Cut, fold and Trace and cut out. glue on the back.
- 3. Play!