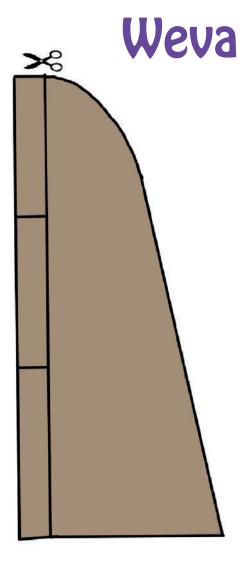

- 1 Cut out the figure and glue it onto cardboard to make it firmer.Cut out.
- 2 Cut out the standing piece, fold and glue it on the back.
- 3 Use your imagination to play and have fun!

- Glue the figure.
  Trace and cut out.
- 2. Cut, fold and glue it on the back.
- 3. Play!

- 1. Glue the figure.
- 2. Cut, fold and Trace and cut out. glue on the back.
- 3. Play!

- Glue the figure.
  Cut, fold and Trace and cut out. glue on the back.
- 3. Play!

- Glue the figure.
  Cut, fold and Trace and cut out. glue on the back.
- 3. Play!

Trace and cut out.

glue on the back.