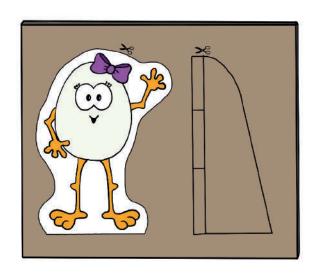

- 1 Cut out the figure and glue it onto cardboard to make it firmer.Cut out.
- 2 Cut out the standing piece, fold and glue it on the back.
- 3 Use your imagination to play and have fun!

- Glue the figure.
  Trace and cut out.
- 2. Cut, fold and glue it on the back.
- 3. Play!

- 1. Glue the figure.
- 2. Cut, fold and Trace and cut out. glue on the back.
- 3. Play!

- Glue the figure.
  Cut, fold and Trace and cut out. glue on the back.
- 3. Play!

- Glue the figure.
  Cut, fold and Trace and cut out. glue on the back.
- 3. Play!

Trace and cut out.

glue on the back.