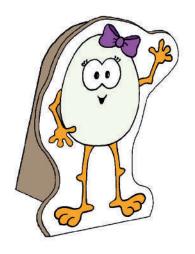

- 1 Cut out the figure and glue it onto cardboard to make it firmer.Cut out.
- 2 Cut out the standing piece, fold and glue it on the back.
- 3 Use your imagination to play and have fun!

- Glue the figure.
  Trace and cut out.
- 2. Cut, fold and glue it on the back.
- 3. Play!

- 1. Glue the figure.
- 2. Cut, fold and Trace and cut out. glue on the back.
- 3. Play!

- Glue the figure.
  Cut, fold and Trace and cut out. glue on the back.
- 3. Play!

- Glue the figure.
  Cut, fold and Trace and cut out. glue on the back.
- 3. Play!

Trace and cut out.

glue on the back.