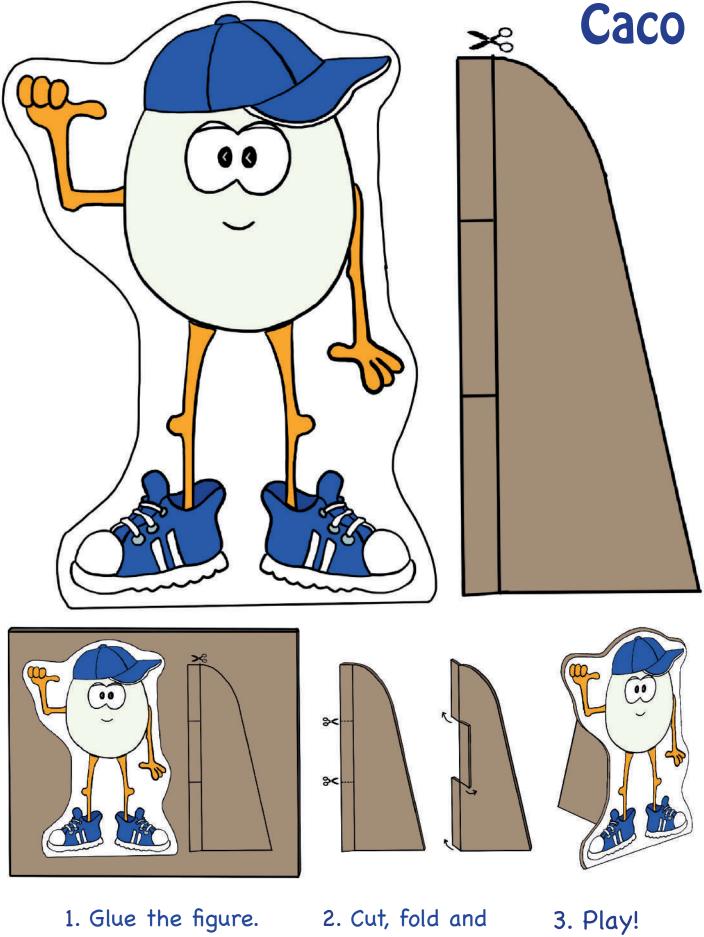

Crafting with The Wolols

Make a figure toy with the templates from the following pages or use a photograph of yourself, your family or your friends!

Use your imagination to play and have fun!

How to do it

- 1 Cut out the figure and glue it onto cardboard to make it firmer.Cut out.
- 2 Cut out the standing piece, fold and glue it on the back.
- 3 Use your imagination to play and have fun!

- Glue the figure.
  Trace and cut out.
- 2. Cut, fold and glue it on the back.
- 3. Play!

- 1. Glue the figure.
- 2. Cut, fold and Trace and cut out. glue on the back.
- 3. Play!

- Glue the figure.
  Cut, fold and Trace and cut out. glue on the back.
- 3. Play!

- Glue the figure.
  Cut, fold and Trace and cut out. glue on the back.
- 3. Play!