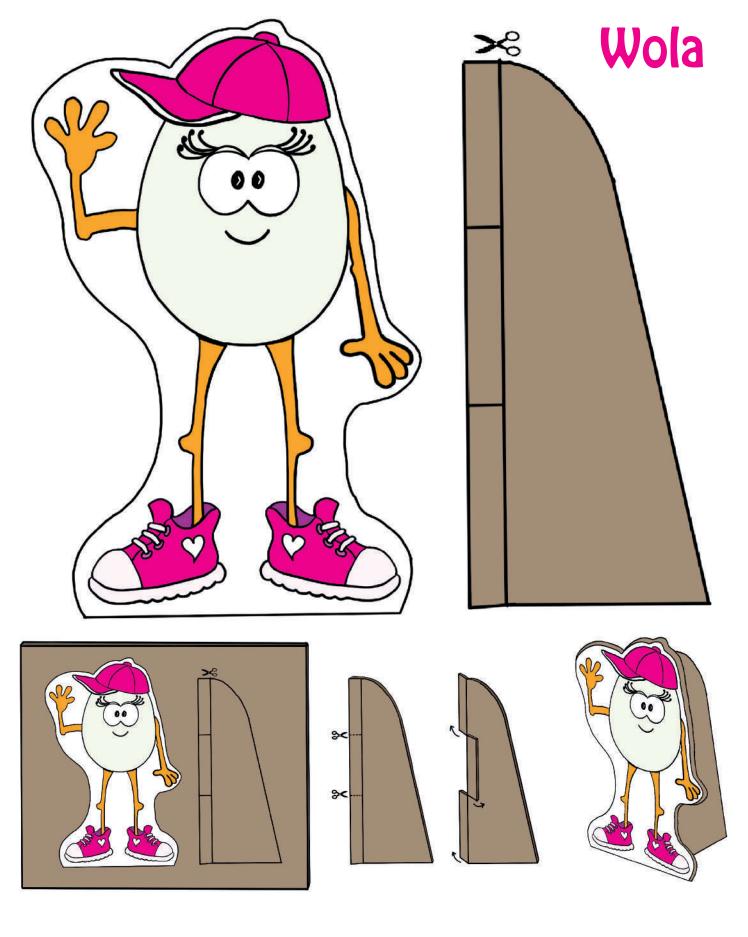

Crafting with The Wolols

Make a figure toy with the templates from the following pages or use a photograph of yourself, your family or your friends!

Use your imagination to play and have fun!

How to do it

- 1 Cut out the figure and glue it onto cardboard to make it firmer.Cut out.
- 2 Cut out the standing piece, fold and glue it on the back.
- 3 Use your imagination to play and have fun!

- Glue the figure.
  Trace and cut out.
- 2. Cut, fold and glue it on the back.
- 3. Play!