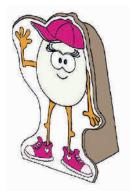

- 1 Cut out the figure and glue it onto cardboard to make it firmer.Cut out.
- 2 Cut out the standing piece, fold and glue it on the back.
- 3 Use your imagination to play and have fun!

- Glue the figure.
  Trace and cut out.
- 2. Cut, fold and glue it on the back.
- 3. Play!

- 1. Glue the figure.
- 2. Cut, fold and Trace and cut out. glue on the back.
- 3. Play!

- Glue the figure.
  Cut, fold and Trace and cut out. glue on the back.
- 3. Play!

- Glue the figure.
  Cut, fold and Trace and cut out. glue on the back.
- 3. Play!