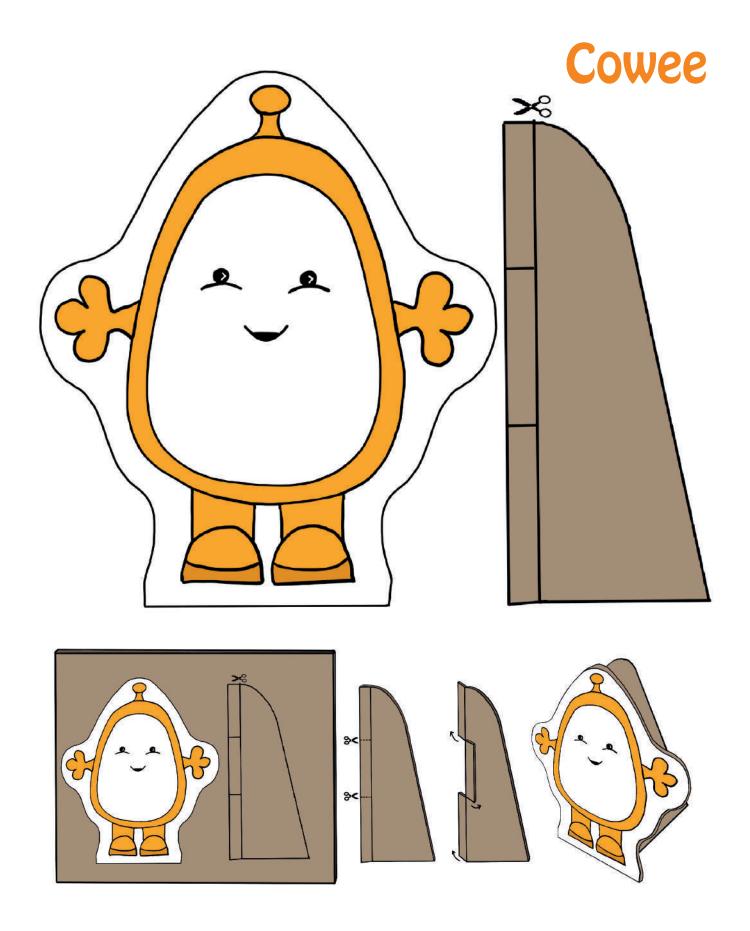

- 1. Glue the figure.
- 2. Cut, fold and Trace and cut out. glue on the back.
- 3. Play!

- Glue the figure.
  Cut, fold and Trace and cut out. glue on the back.
- 3. Play!

- Glue the figure.
  Cut, fold and Trace and cut out. glue on the back.
- 3. Play!