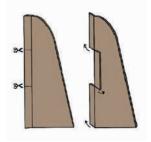

- 1 Cut out the figure and glue it onto cardboard to make it firmer.Cut out.
- 2 Cut out the standing piece, fold and glue it on the back.
- 3 Use your imagination to play and have fun!

- Glue the figure.
  Trace and cut out.
- 2. Cut, fold and glue it on the back.
- 3. Play!

- 1. Glue the figure.
- 2. Cut, fold and Trace and cut out. glue on the back.
- 3. Play!

- Glue the figure.
  Cut, fold and Trace and cut out. glue on the back.
- 3. Play!

- Glue the figure.
  Cut, fold and Trace and cut out. glue on the back.
- 3. Play!