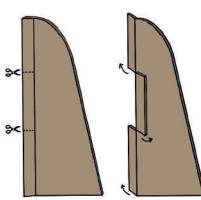

- 1 Cut out the figure and glue it onto cardboard to make it firmer.Cut out.
- 2 Cut out the standing piece, fold and glue it on the back.
- 3 Use your imagination to play and have fun!

- Glue the figure.
  Trace and cut out.
- 2. Cut, fold and glue it on the back.
- 3. Play!

- 1. Glue the figure.
- 2. Cut, fold and Trace and cut out. glue on the back.
- 3. Play!

- Glue the figure.
  Cut, fold and Trace and cut out. glue on the back.
- 3. Play!

- Glue the figure.
  Cut, fold and Trace and cut out. glue on the back.
- 3. Play!

Trace and cut out.

glue on the back.