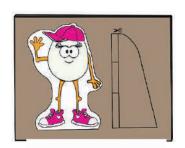

- 1 Cut out the figure and glue it onto cardboard to make it firmer.Cut out.
- 2 Cut out the standing piece, fold and glue it on the back.
- 3 Use your imagination to play and have fun!

- Glue the figure.
  Trace and cut out.
- 2. Cut, fold and glue it on the back.
- 3. Play!

- 1. Glue the figure.
- 2. Cut, fold and Trace and cut out. glue on the back.
- 3. Play!

- Glue the figure.
  Cut, fold and Trace and cut out. glue on the back.
- 3. Play!

- Glue the figure.
  Cut, fold and Trace and cut out. glue on the back.
- 3. Play!