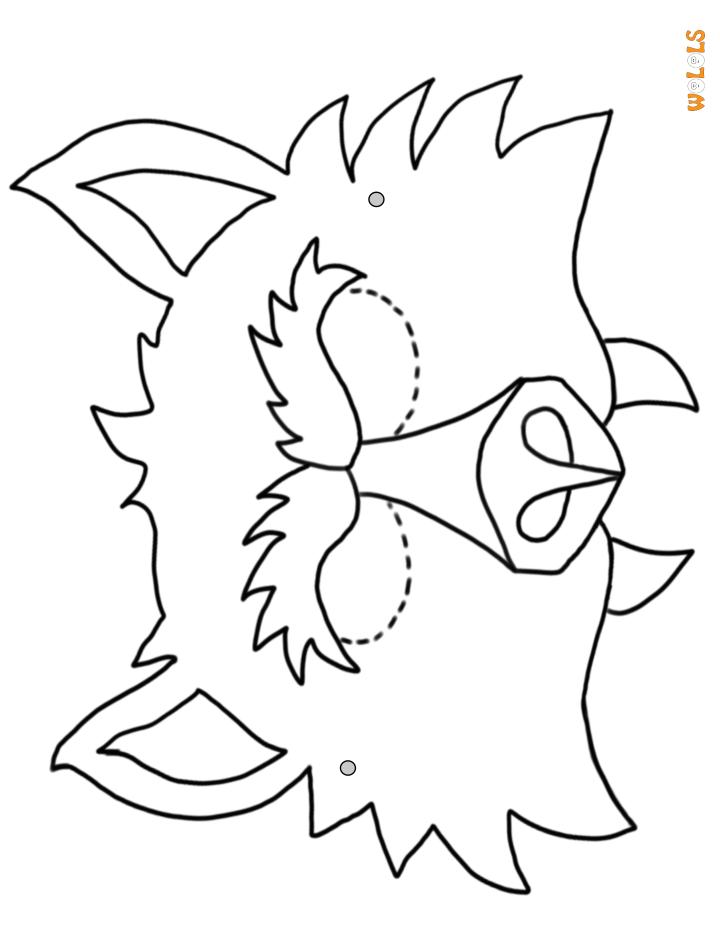

For wolf hands and paws, you will need

- Brown, black or grey gloves and socks.

No gloves or socks? No problem! Use the templates.

How to do it?

Cut the mask template, glue it or trace it onto cardboard to make it firmer and cut it out. Decorate it as you prefer.

Cut out along dotted line for the holes of the eyes.

Make two small holes on the sides, introduce there an elastic band, make knots at the end of each side. Now it will stay in place on your head. Well done!