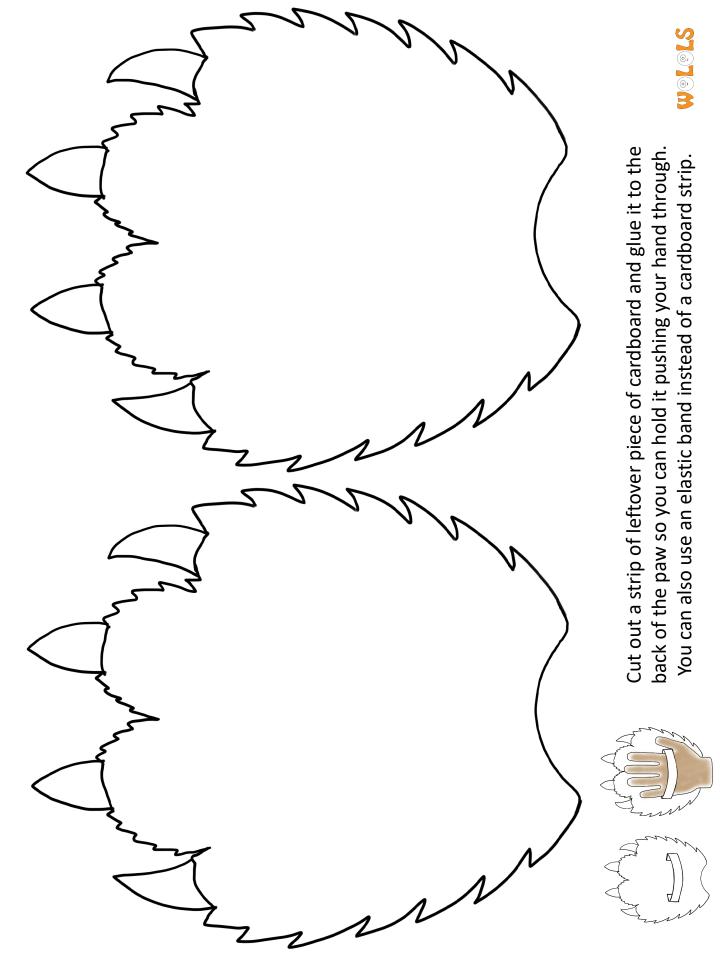

From a leftover piece of cardboard, cut 10 triangles for the claws and stick them with tape to each of the gloves' fingers.

Cut 8 triangles for the claws paws and stick 4 of them with tape to each sock end (where the toes are.)