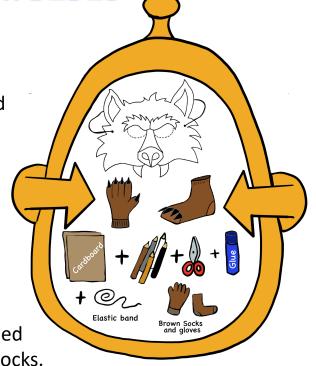

## Wolf mask and paws

For the mask you need, you will need

- Cardboard. Try to reuse an empty shoe box, cardboard box or whatever you have around that could work.
- Coloured pencils, black, greys and browns
- Scissors, glue and tape
- Elastic band

For wolf hands and paws, you will need

- Brown, black or grey gloves and socks.

No gloves or socks? No problem! Use the templates.

How to do it?

Cut the mask template, glue it or trace it onto cardboard to make it firmer and cut it out. Decorate it as you prefer.

From a leftover piece of cardboard, cut 10 triangles for the claws and stick them with tape to each of the gloves' fingers.

Cut 8 triangles for the claws paws and stick 4 of them with tape to each sock end (where the toes are.)